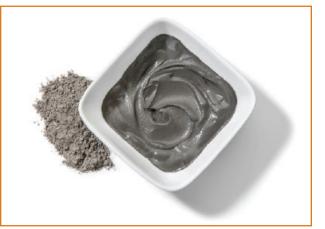

### FRENCH BLACK CLAY

Suitable for beauty and personal care applications.

INCI: Montmorillonite (Terra Black Clay) Shelf Life: Stable Extraction: Mined Processing: Dried and Pulverized Origin: France

#### Background:

French Black Clay is also known as *Terra Black Clay*. It possesses a striking charcoal black hue. French Black Clay is a form of Montmorillonite clay, a soft absorbent clay named after the western region of France known as *Montmorillon*.

#### Uses:

Praan Naturals French Black Clay is a beautiful, versatile clay with a striking hue and soft, desirable texture. Abundant in silica and other minerals, it is a highly absorbent clay that helps to attract dirt and impurities away from the skin while providing gentle exfoliation. For facial applications, it is ideally suited for normal to oil skin types. After application, it leaves the skin noticeably softer and smoother.

#### French Black Clay Properties:

- Very Fine Particle Size and Soft Texture
- Dark Charcoal Black Hue When Moistened
- Faint, Characteristic Clay Aroma
- Ideal for Normal to Oily Skin Types
- Highly Absorbent
- Effective at Drawing Dirt and Impurities
- Provides Gentle Exfoliation
- See Spec Sheet for Mineral Composition